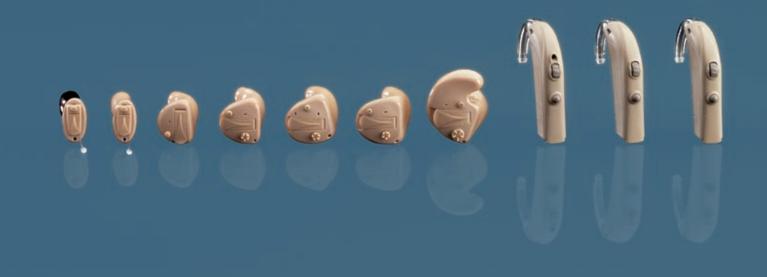

#### A full range of hearing instruments for virtually any requirement

| Hearing Instrument          | OSPL90, Peak /<br>dB SPL [Earsim] | Full-On Gain,<br>Peak/dB [Earsim] | Battery<br>size | Local controls             |
|-----------------------------|-----------------------------------|-----------------------------------|-----------------|----------------------------|
| Neo 102 BTE                 | 128                               | 64                                | 13              | Push button+Volume control |
| Neo 105 BTE DM              | 127                               | 66                                | 13              | Push button+Volume control |
| Neo 112 BTE                 | 136                               | 76                                | 13              | Push button+Volume control |
| Neo 202 ITE                 | 129                               | 62                                | 13              | Push button+Volume control |
| Neo 352 HS (US/CAN only)    | 124                               | 56                                | 312             | Push button+Volume control |
| Neo 322 ITC                 | 124                               | 56                                | 312             | Push button+Volume control |
| Neo 355 HS DM (US/CAN only) | 122                               | 54                                | 312             | Push button+Volume control |
| Neo 315 ITC DM              | 122                               | 54                                | 312             | Push button+Volume control |
| Neo 302 ITC                 | 120                               | 50                                | 312             | Push button+Volume control |
| Neo 301 ITC                 | 120                               | 50                                | 312             | Push button                |
| Neo 411 MC (Lab opt.)       | 114                               | 45                                | 10              | Push button                |
| Neo 401 CIC                 | 114                               | 45                                | 10              | Push button                |

Bernafon, provides a wide range of digital hearing systems that cover all of your client's needs. All hearing instruments are fit with OASIS plus – the single, intelligent fitting software for all Bernafon instruments.