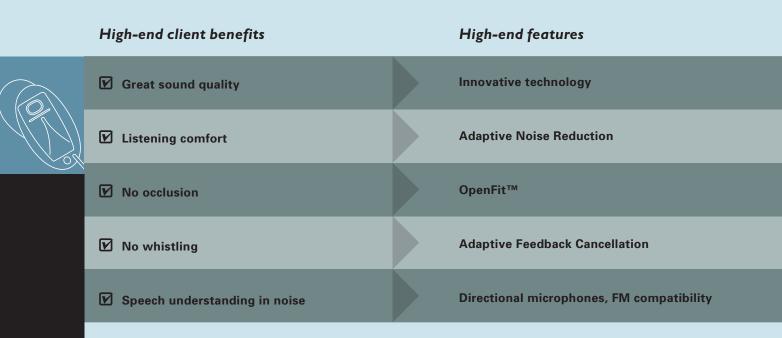

### High-end features are now accessible to everybody.

Neo has all of the essential elements to bring satisfaction to your client. Features that you once could only have in high-end hearing instruments are now available in the entry-level category.

#### Neo has:

- ✓ OpenFit<sup>™</sup>
- ✓ Adaptive Feedback Cancellation
- ✓ Adaptive Noise Reduction in 8 frequency bands
- **Directional microphones with active** microphone matching
- Multiple listening programs for different environments
- 🗹 5 channels for maximum flexibility
- ✓ Soft Noise Management<sup>™</sup>
- **M** Beep indicators for important functions
- ✓ Automatic telecoil
- **V** Telecoil boost
- **V** Push button control of hearing instrument functions
- Volume Control
- **F**M compatibility