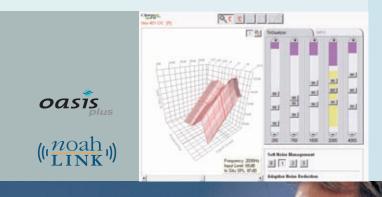

#### Open up a new world of fitting possibilities with the perfect combination of Neo and OASIS plus.

The high performance fitting software platform to ensure a perfect fit every time.

### Intelligent software makes your job easier.

- **V** First fit in as few as 3 mouse clicks
- ✓ 5 channel fitting accuracy with 5 MPO controls
- **V** Fine-tuning controls at your fingertips
- ✓ TriQualizer<sup>™</sup> for precise adjustment
- **V** 3-D view of hearing instrument response
- ✓ Interactive fine-tuning to support the dialogue with your client
- COSI for counselling and ensuring that your client's goals are met
- **MOAH** link compatibility
- ✓ Industry standard programming cables and FlexConnect
- ✓ Unified fitting flow with all Bernafon digital hearing instruments